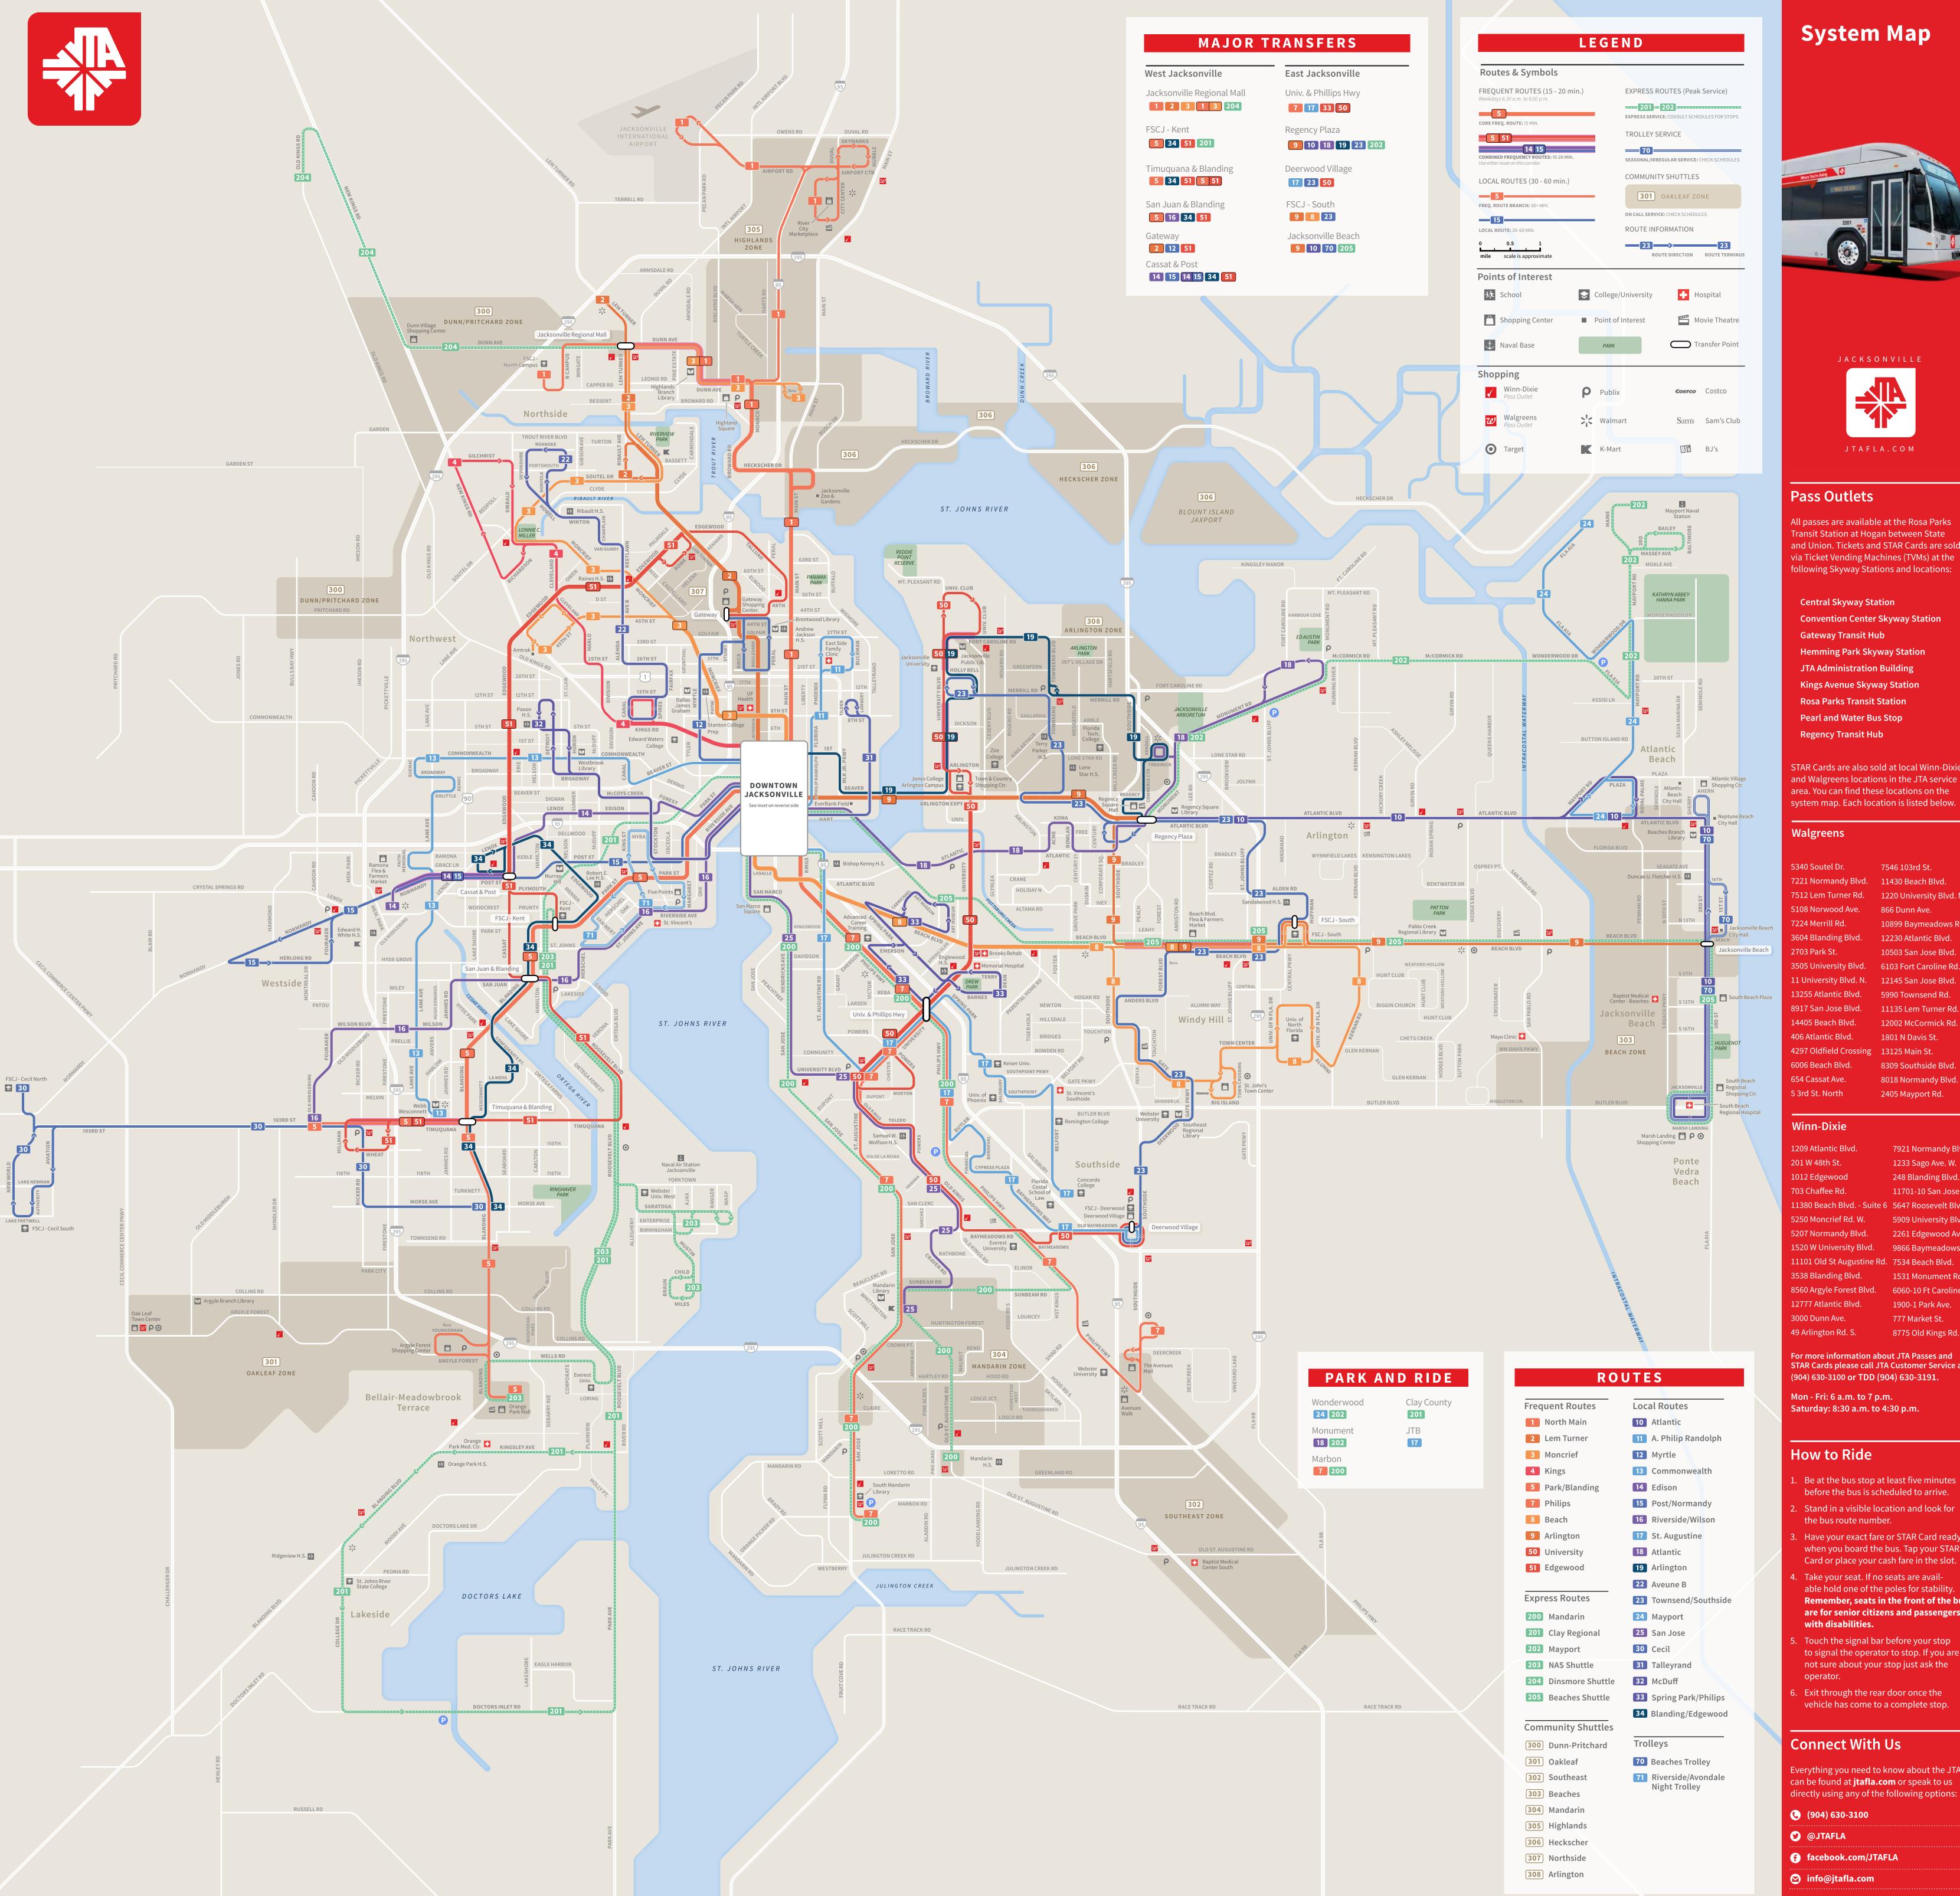

## **→** Airport Service (Route 1)

**Routes & Symbols** 

CORE FREQ. ROUTE: 15 MIN

FREQ. ROUTE BRANCH: 30+ MIN

LOCAL ROUTE: 20-60 MIN

15

FREQUENT ROUTES (15 - 20 min.)

LOCAL ROUTES (30 - 60 min.)

Springfield

ODESSA

ARLINGTON EXPY

LEGEND

EXPRESS ROUTES (Peak Service)

**201 202 202** 

SKYWAY SERVICE

WEEKEND FREQUENCY: EVERY 6 TO 10 MI

ROUTE INFORMATION

HUNTSFORD

JESSIE

ODESSA

18 HART BRIDGE EXPY.

Avoid airport parking hassles and fees by riding Air JTA on Route 1. The 30-minute ride between the Rosa Parks Transit Station on Route 1 and Jacksonville International Airport is just \$1.50 each way.