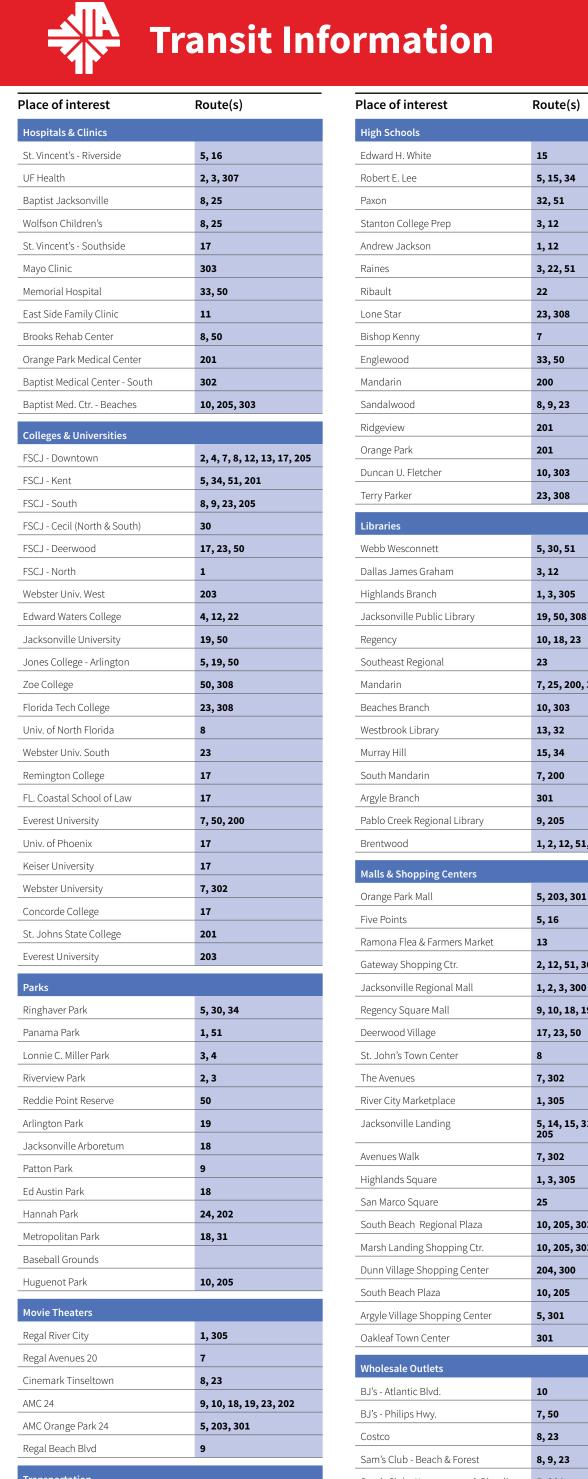

Many JTA routes connect with the Skyway. Please consult the above map of downtown Jacksonville to find connections to bus service.